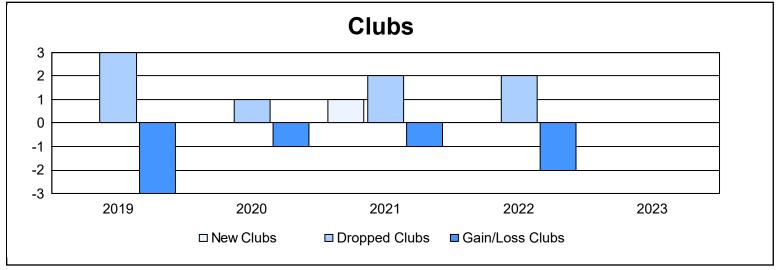

District 14 M As of June 2023 Cumulative

| Year      | New<br>Clubs | Dropped<br>Clubs | Gain/<br>Loss<br>Clubs | New<br>Members | Charter<br>Members | Reinstate<br>Members | Transfer<br>Members | Total<br>Member<br>Added | Total<br>Members<br>Dropped | Gain/<br>Loss<br>Members |
|-----------|--------------|------------------|------------------------|----------------|--------------------|----------------------|---------------------|--------------------------|-----------------------------|--------------------------|
| 2018-2019 | 0            | 3                | -3                     | 86             | 3                  | 4                    | 5                   | 98                       | 177                         | -79                      |
| 2019-2020 | 0            | 1                | -1                     | 66             | 1                  | 8                    | 0                   | 75                       | 106                         | -31                      |
| 2020-2021 | 1            | 2                | -1                     | 77             | 24                 | 1                    | 5                   | 107                      | 141                         | -34                      |
| 2021-2022 | 0            | 2                | -2                     | 93             | 1                  | 9                    | 10                  | 113                      | 132                         | -19                      |
| 2022-2023 | 0            | 0                | 0                      | 92             | 0                  | 1                    | 0                   | 93                       | 87                          | 6                        |
| Average   | 0            | 2                | -1                     | 83             | 6                  | 5                    | 4                   | 97                       | 129                         | -31                      |