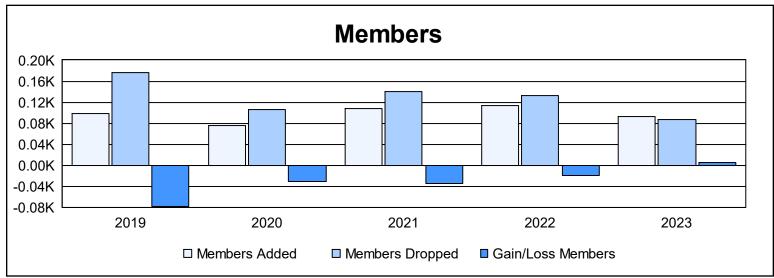

District 14 M As of June 2023 Cumulative

| Year      | New<br>Clubs | Dropped<br>Clubs | Gain/<br>Loss<br>Clubs | New<br>Members | Charter<br>Members | Reinstate<br>Members | Transfer<br>Members | Total<br>Member<br>Added | Total<br>Members<br>Dropped | Gain/<br>Loss<br>Members |
|-----------|--------------|------------------|------------------------|----------------|--------------------|----------------------|---------------------|--------------------------|-----------------------------|--------------------------|
| 2018-2019 | 0            | 3                | -3                     | 86             | 3                  | 4                    | 5                   | 98                       | 177                         | -79                      |
| 2019-2020 | 0            | 1                | -1                     | 66             | 1                  | 8                    | 0                   | 75                       | 106                         | -31                      |
| 2020-2021 | 1            | 2                | -1                     | 77             | 24                 | 1                    | 5                   | 107                      | 141                         | -34                      |
| 2021-2022 | 0            | 2                | -2                     | 93             | 1                  | 9                    | 10                  | 113                      | 132                         | -19                      |
| 2022-2023 | 0            | 0                | 0                      | 92             | 0                  | 1                    | 0                   | 93                       | 87                          | 6                        |
| Average   | 0            | 2                | -1                     | 83             | 6                  | 5                    | 4                   | 97                       | 129                         | -31                      |